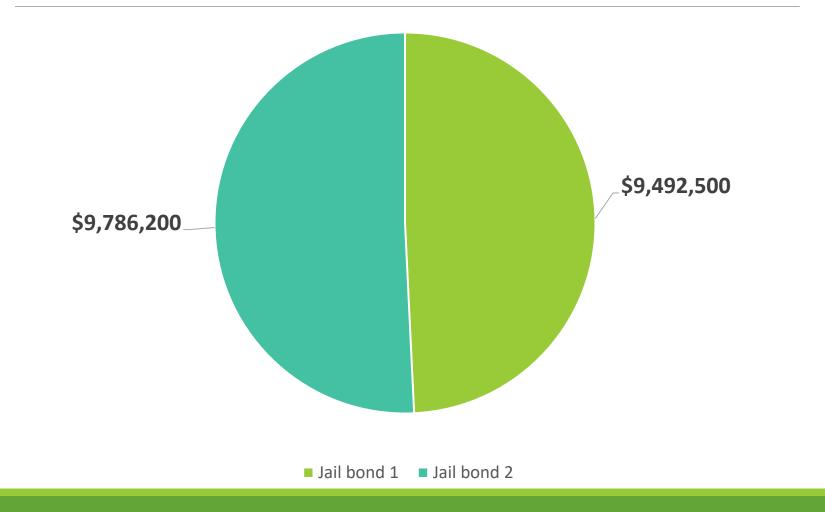

### **Road & Bridge Expense**



## **Interest & Sinking**

|                                | 2022      | 2023      | 2024      | 2025      |
|--------------------------------|-----------|-----------|-----------|-----------|
| Revenue                        |           |           |           |           |
|                                | 1,672,385 | 1,655,452 | 1,431,525 | 1,405,879 |
| Expense                        |           |           |           |           |
|                                | 1,435,125 | 1,436,325 | 1,431,525 | 1,380,300 |
| Difference<br>over/<br>(under) |           |           |           |           |
|                                | 237,260   | 219,127   | 0         | 25,579    |

## Bond balances of I&S Fund

#### **Balances before 2024-2025 payments**



#### Payment Schedule for Interest & Sinking Fund

| Year | Principal   | Interest  | Total Payment | Balance      |
|------|-------------|-----------|---------------|--------------|
| 2025 | \$805,000   | \$574,100 | \$1,379,100   | \$17,899,600 |
| 2026 | \$830,000   | \$541,400 | \$1,371,400   | \$16,528,200 |
| 2027 | \$860,000   | \$507,600 | \$1,367,600   | \$15,160,600 |
| 2028 | \$900,000   | \$472,400 | \$1,372,400   | \$13,788,200 |
| 2029 | \$940,000   | \$435,600 | \$1,375,600   | \$12,412,600 |
| 2030 | \$975,000   | \$397,300 | \$1,372,300   | \$11,040,300 |
| 2031 | \$1,020,000 | \$357,400 | \$1,377,400   | \$9,662,900  |
| 2032 | \$1,060,000 | \$315,800 | \$1,309,700   | \$8,353,200  |

# Questions?