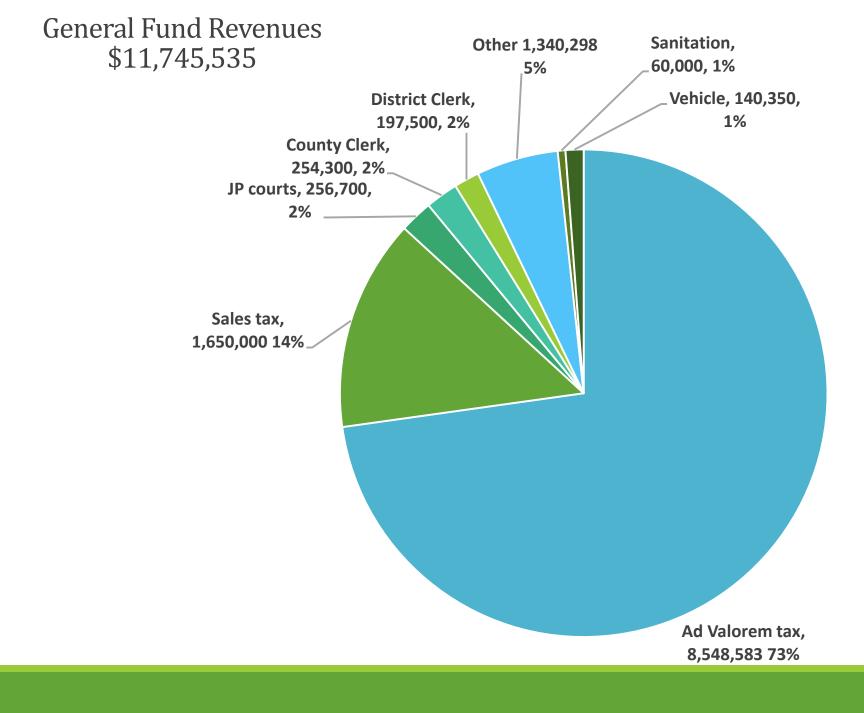

| .48869                        | .10050                 | .12350                        | .71269                      |
| 2021                       | .4590                         | .10250                 | .12350                        | .6850                       |
| 2022                       | .3874                         | .0800                  | .1141                         | .5815                       |
| 2023                       | .3424                         | .0512                  | .1209                         | .5145                       |
| 2024                       | .33883                        | .06796                 | .14319                        | .55000                      |

## Questions?



# Lampasas County Budget

#### FY 2023-2024







## **Road & Bridge Revenue**



### **Road & Bridge Expense**



## **Interest & Sinking**

|                                | 2022      | 2023      | 2024      | 2025      |
|--------------------------------|-----------|-----------|-----------|-----------|
| Revenue                        |           |           |           |           |
|                                | 1,672,385 | 1,655,452 | 1,431,525 | 1,405,879 |
| Expense                        |           |           |           |           |
|                                | 1,435,125 | 1,436,325 | 1,431,525 | 1,380,300 |
| Difference<br>over/<br>(under) |           |           |           |           |
|                                | 237,260   | 219,127   | 0         | 25,579    |

## Bond balances of I&S Fund

#### **Ba