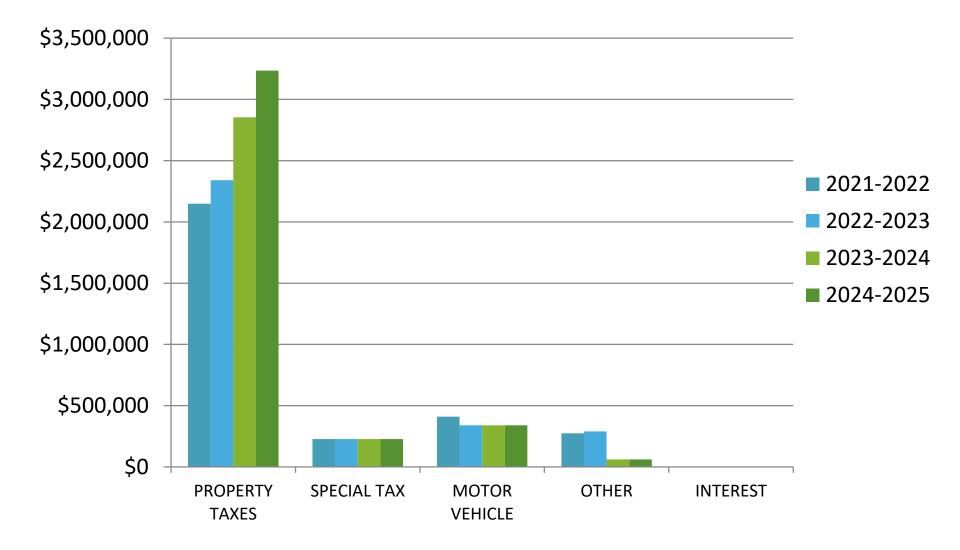

| .10050                 | .12350                        | .71269                      |
| 2021                       | .4590                         | .10250                 | .12350                        | .6850                       |
| 2022                       | .3874                         | .0800                  | .1141                         | .5815                       |
| 2023                       | .3424                         | .0512                  | .1209                         | .5145                       |
| 2024                       | .33883                        | .06796                 | .14319                        | .55000                      |

## Questions?



# Lampasas County Budget

#### FY 2023-2024







## **Road & Bridge Revenue**



### **Road & Bridge Expense**



## **Interest & Sinking**

|                                | 2022      | 2023      | 2024      | 2025      |
|--------------------------------|-----------|-----------|-----------|-----------|
| Revenue                        |           |           |           |           |
|                                | 1,672,385 | 1,655,452 | 1,431,525 | 1,405,879 |
| Expense                        |           |           |           |           |
|                                | 1,435,125 | 1,436,325 | 1,431,525 | 1,380,300 |
| Difference<br>over/<br>(under) |           |           |           |           |
|                                | 237,260   | 219,127   | 0         | 25,579    |

## Bond balances of I&S Fund

#### **Balances before 2024-2025 payments**