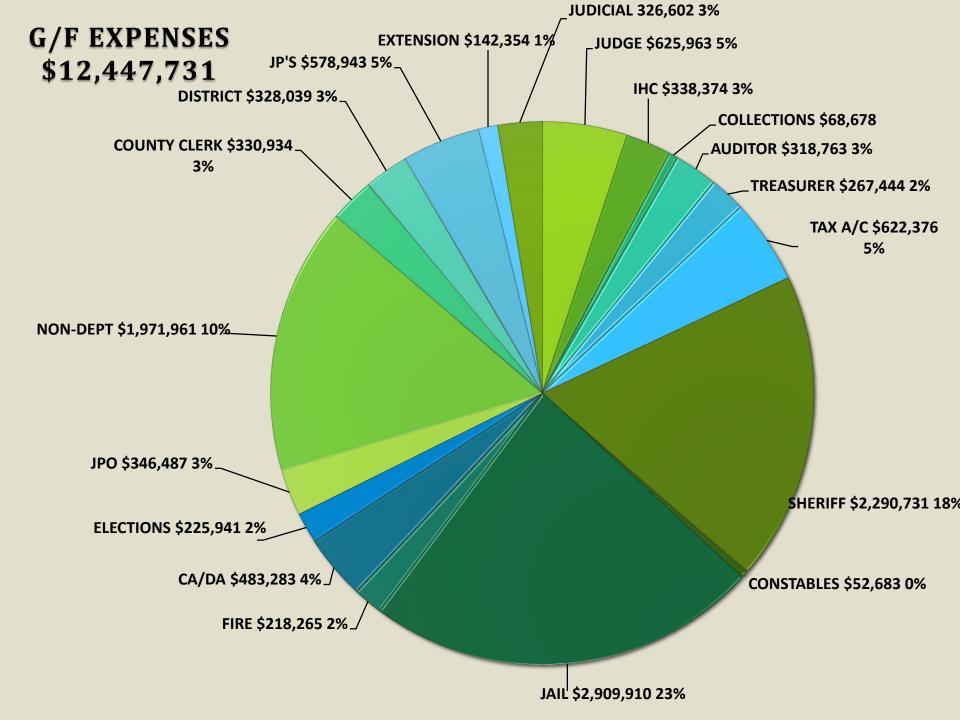

| .48869                        | .10050                 | .12350                        | .71269                      |
| 2021                       | .4590                         | .10250                 | .12350                        | .6850                       |
| 2022                       | .3874                         | .0800                  | .1141                         | .5815                       |
| 2023                       | .3424                         | .0512                  | .1209                         | .5145                       |
| 2024                       | .33883                        | .06796                 | .14319                        | .55000                      |

## Questions?



# Lampasas County Budget

#### FY 2023-2024







## **Road & Bridge Revenue**



### **Road & Bridge Expense**



## **Interest & Sinking**

|                                | 2022      | 2023      | 2024      | 2025      |
|--------------------------------|-----------|-----------|-----------|-----------|
| Revenue                        |           |           |           |           |
|                                | 1,672,385 | 1,655,452 | 1,431,525 | 1,405,879 |
| Expense                        |           |           |           |           |
|                                | 1,435,125 | 1,436,325 | 1,431,525 | 1,380,300 |
| Difference<br>over/<br>(under) |           |           |           |           |
|                                | 237,260   | 219,127   | 0         | 25,579    |

## Bond balances of I&S Fund

#### **Bala