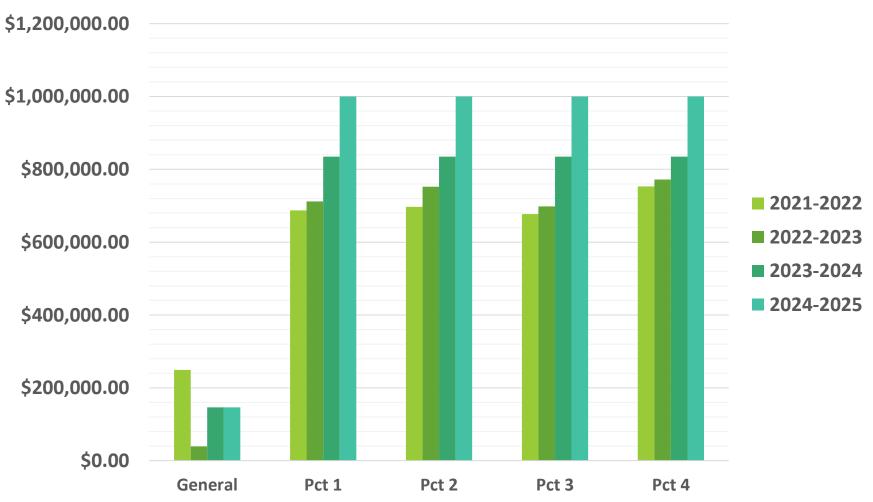

#### LAMPASAS COUNTY ACTUAL RATES 2004-2024

| <u>YEAR</u><br><u>EFF.</u> | <u>M&amp;O</u><br><u>RATE</u> | <u>I&amp;S</u><br>RATE | <u>R&amp;B</u><br><u>RATE</u> | <u>TOTAL</u><br><u>RATE</u> |
|----------------------------|-------------------------------|------------------------|-------------------------------|-----------------------------|
| 2004                       | .3978                         | .0762                  | .0478                         | .5220                       |
| 2005                       | .4058                         | .0591                  | .1000                         | .5649                       |
| 2006                       | .4002                         | .0598                  | .0976                         | .5576                       |
| 2007                       | .4400                         | .0514                  | .0976                         | .5890                       |
| 2008                       | .4411                         | .0808                  | .0980                         | .6199                       |
| 2009                       | .4316                         | .0779                  | .0959                         | .6055                       |
| 2010                       | .4263                         | .075                   | .0944                         | .5957                       |
| 2011                       | .43580                        | .04879                 | .09144                        | .57603                      |
| 2012                       | .45039                        | .0700                  | .09850                        | .61889                      |
| 2013                       | .45539                        | .0700                  | .12350                        | .64889                      |
| 2014                       | .46539                        | .0600                  | .12350                        | .64889                      |
| 2015                       | .45639                        | .0790                  | .12350                        | .65889                      |
| 2016                       | .49039                        | .0550                  | .12350                        | .66889                      |
| 2017                       | .48039                        | .0938                  | .12350                        | .69769                      |
| 2018                       | .46369                        | .11050                 | .12350                        | .69769                      |
| 2019                       | .48369                        | .10550                 | .12350                        | .71269                      |
| 2020                       | .48869                        | .10050                 | .12350                        | .71269                      |
| 2021                       | .4590                         | .10250                 | .12350                        | .6850                       |
| 2022                       | .3874                         | .0800                  | .1141                         | .5815                       |
| 2023                       | .3424                         | .0512                  | .1209                         | .5145                       |
| 2024                       | .33883                        | .06796                 | .14319                        | .55000                      |